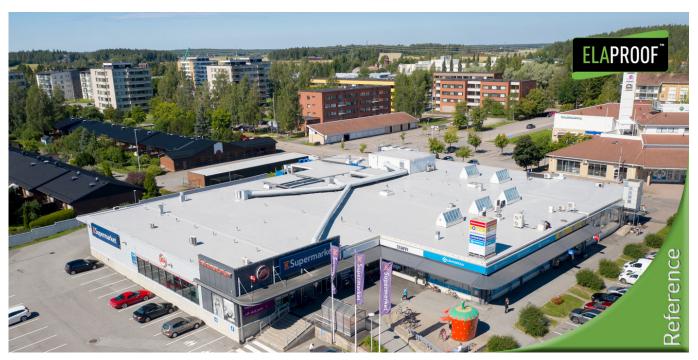

## Eurogum / Felt roof 3000 m<sup>2</sup> | Lieto

## **Description**

Two different roof materials are used in Lieto: Eurogum and felt roof. The roof materials have a lot of cracks, breaks and penetrations in poor condition. Hot high-pressure washing of the roof was carried out at the site, the penetrations were pre-treated with ElaProof H and ElaProof Base fabric. The ceiling was coated twice with gray ElaProof S.

## **Project information**

Client: Lieto Shopping Center

**Project:** Roof coating

Address: Hyvättyläntie 2, Lieto, Finland

Material: Eurogum- and felt roof

Contractor: Turun Kattopinnoite | Pasalok Oy

Time and city: 07/2020 | Lieto